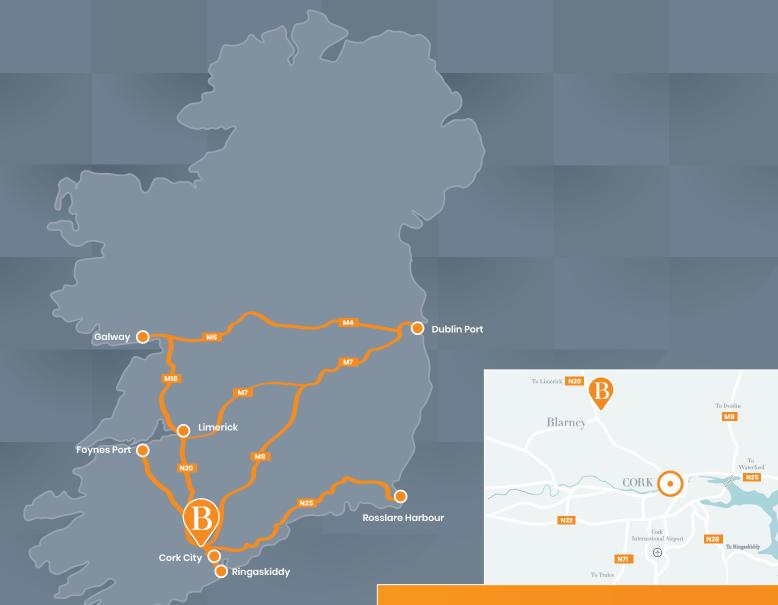

## **Location Highlights**

- Strategically located just 9kms north of Cork City
- Dedicated junction on the N20 Cork– Limerick Road at the intersection of the proposed M20 motorway
- Convenient access to the M8 Dublin
   Motorway from both Mallow and Cork
- Immediately adjacent to the proposed
   Park and Ride facility and proposed
   Blarney Railway Station
- Full CCTV coverage with security patrols
- Fully managed business park with extensive landscaping and walking trails
- Excellent amenities in nearby Blarney just 3kms away including a number of restaurants/bars, convenience stores, cafes, hotels and gyms

# **Driving Distances**

- Ф GPS 51.9372224, -8.5576448
- Ringaskiddy 30km
- Limerick/Foynes Port90km
- Rosslare Harbour 198km
- Dublin Port 274km
- Cork City 9km
- Cork Airport 16km