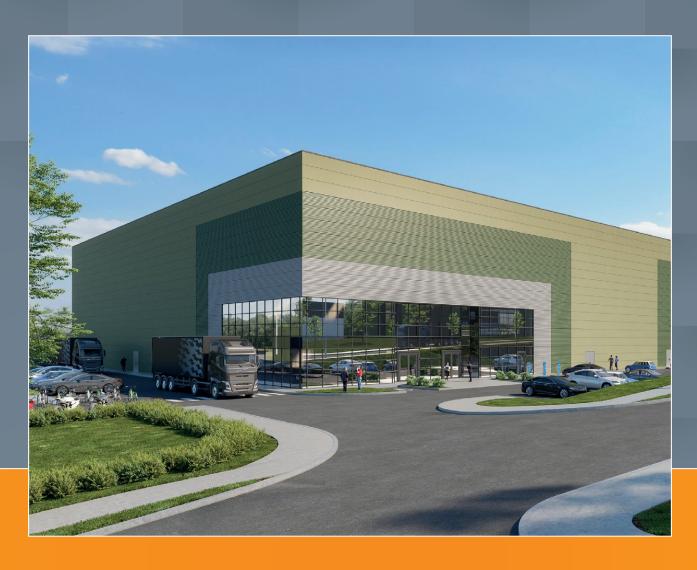

# TO LET

Brand new, state of the art commercial building

Blarney Business Park provides businesses with the opportunity to locate to a modern high grade business environment with flexibility to design and create bespoke building solutions that offer maximum operational efficiency and future proof your business.

## **Property Features**

- Size: 101,180 sq ft
- 10 no. dock levellers
- 4 no. grade level roller shutter doors
- Building to site ratio: 31.5%
- Clearance height of roller door: 6m
- Clear eaves height: 15.2m
- 151 car parking spaces including 15 EV points
- Open plan warehouse floor ready for tenant fitout
- 10% Roof Lighting
- High bay LED lighting
- Kingspan architectural external cladding panels with glazed curtain walled sections to accommodate two high specification offices of 5,000 sq ft each
- Scope to accommodate a mezzanine floor
- Site includes secured delivery yard and extensive landscaping