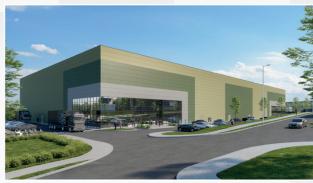

# TO LET

Brand new, state of the art commercial building

Blarney Business Park provides businesses with the opportunity to locate to a modern high grade business environment with flexibility to design and create bespoke building solutions that offer maximum operational efficiency and future proof your business.

## **Property Features**

- Size: 101,180 sq ft
- 10 no. dock levellers
- 4 no. grade level roller shutter doors
- Building to site ratio: 31.5%
- Clearance height of roller door: 6m
- Clear eaves height: 15.2m
- 151 car parking spaces including 15 EV points
- Open plan warehouse floor ready for tenant fitout
- 10% Roof Lighting
- High bay LED lighting
- Kingspan architectural external cladding panels with glazed curtain walled sections to accommodate two high specification offices of 5,000 sq ft each
- Scope to accommodate a mezzanine floor
- Site includes secured delivery yard and extensive landscaping