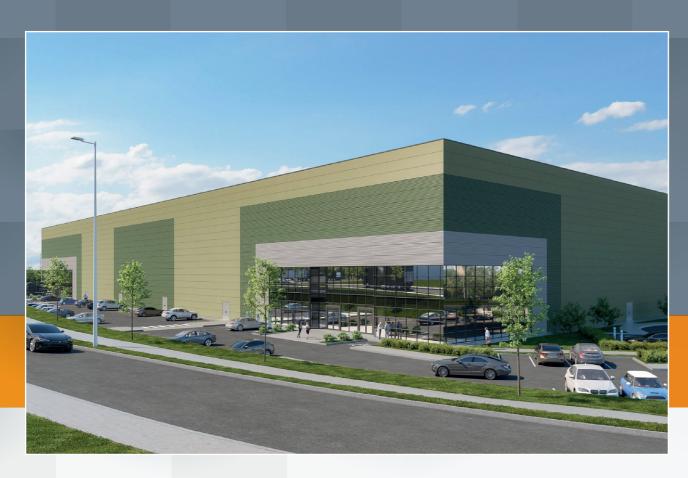

# TO LET

Brand new, state of the art commercial building

Blarney Business Park provides businesses with the opportunity to locate to a modern high grade business environment with flexibility to design and create bespoke building solutions that offer maximum operational efficiency and future proof your business.

## **Property Features**

- Size: 101,180 sq ft
- 10 no. dock levellers
- 4 no. grade level roller shutter doors
- Building to site ratio: 31.5%
- Clearance height of roller door: 6m
- Clear eaves height: 15.2m
- 151 car parking spaces including 15 EV points
- Open plan warehouse floor ready for tenant fitout
- 10% Roof Lighting
- High bay LED lighting
- Kingspan architectural external cladding panels with glazed curtain walled sections to accommodate two high specification offices of 5,000 sq ft each
- Scope to accommodate a mezzanine floor
- Site includes secured delivery yard and extensive landscaping