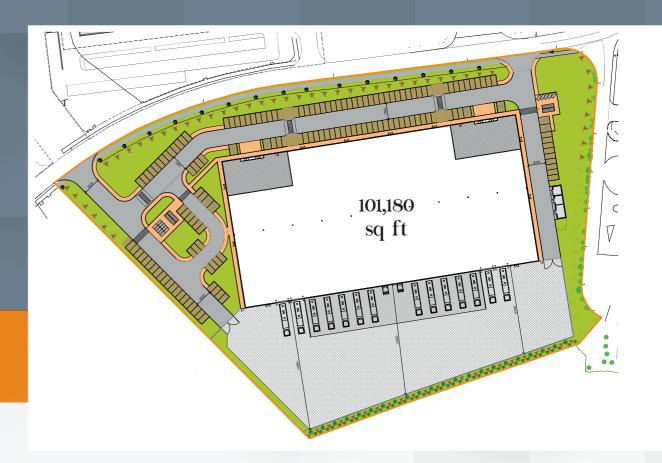

# Blarney Business Park Block 8003

7.39 acre site

101,180 sq ft

N20 access

## **Property Features**

- Size: 101,180 sq ft
- 10 no. dock levellers
- 4 no. grade level roller shutter doors
- Building to site ratio: 31.5%
- Clearance height of roller door: 6m
- Clear eaves height: 15.2m
- 151 car parking spaces including 15 EV points
- Open plan warehouse floor ready for tenant fitout
- 10% Roof Lighting
- High bay LED lighting
- Kingspan architectural external cladding panels with glazed curtain walled sections to accommodate two high specification offices of 5,000 sq ft each
- Scope to accommodate a mezzanine floor
- Site includes secured delivery yard and extensive landscaping